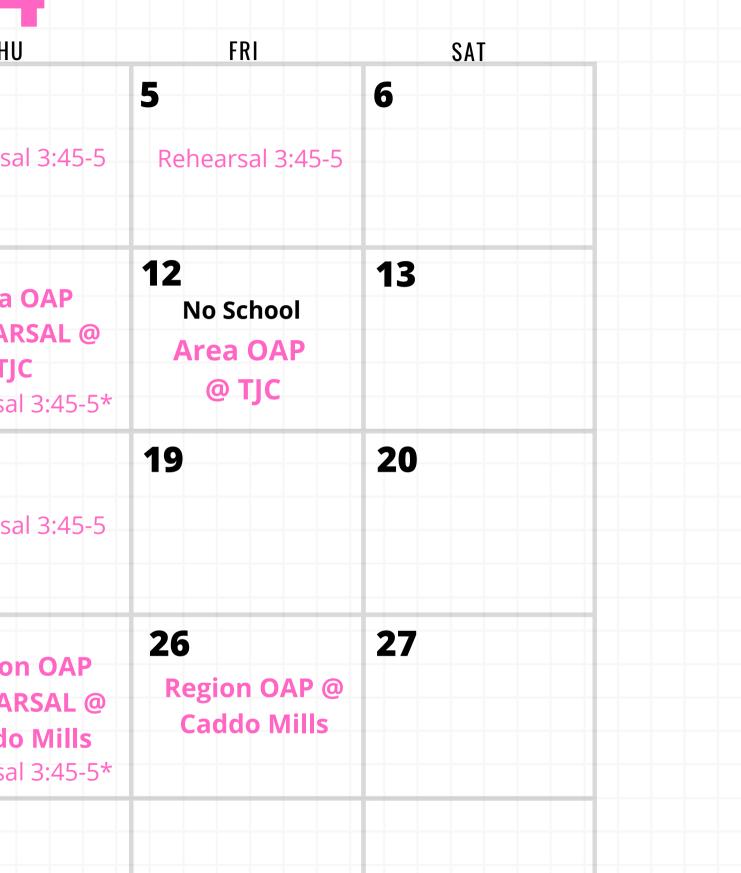

31

/

\*Subject to change

3

| Reh | iearsal | 3.72- | 5 | Reł | hears |
|-----|---------|-------|---|-----|-------|

4

| 8<br>Rehearsal 3:45-5 | 9<br>Rehearsal 3:45-5 | <b>10</b><br>Rehearsal 3:45-5 | <b>11</b><br>Area OA<br>REHEARSA<br>TJC<br>Rehearsal 3:4 |
|-----------------------|-----------------------|-------------------------------|----------------------------------------------------------|
| 15                    | 16                    | 17                            | 18                                                       |
| Bad Weather Day       | Rehearsal 3:45-5      | Rehearsal 3:45-5              | Rehearsal 3:                                             |

| 28 | 29               | 30               |                  |                                   |
|----|------------------|------------------|------------------|-----------------------------------|
|    | Rehearsal 3:45-5 | Rehearsal 3:45-5 | Rehearsal 3:45-5 | REHEARS<br>Caddo I<br>Rehearsal 3 |
| 21 | 22               | 23               | 24               | 25<br>Region                      |